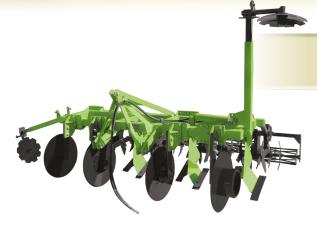

## **ROWTILLER** LOCALIZED PREPARATION

www.ikedamaq.com.br

## **Technical Characteristics**

- Carbon steel chassis widely dimensioned.
- Cut disks of 28" of diameter with depth control.
- Line markers operated with hydraulic command.
- Dual soil sub preparation rods in tandem with work width of 450 mm each one.

## ROWTILLER ROW-4 Preparation of the located soil

The IKEDA RowTiller prepares the soil locally.

Sub prepare the soil only the crop line, making it ready for sowing.

Have spike tooth harrow and leveler roll for perfect finish of the surface. Ideal for peanut crop.