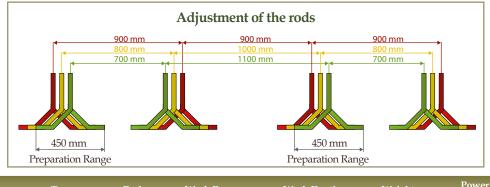

## **Technical Characteristics**

- Carbon steel chassis widely dimensioned.
- Cut disks of 28" of diameter with depth control.
- Line markers operated with hydraulic command.
- Dual soil sub preparation rods in tandem with work width of 450 mm each one.