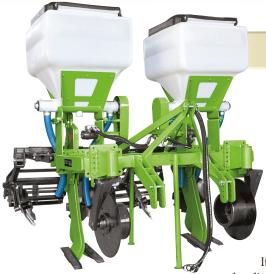

## SUGARCANE GROWER CTC 2L

The Ikeda Sugarcane Cropper model CTC is intended to the fertilization and cultivation in the pressing plants of raw and burned sugarcane.

It is constituted by two cut disks that cut the hay and two rods in tandem that allow adjustments between lines of 1.30 m, 1.40 m, and 1.50 m, equipped with "shock control". This rods, exclusive of Ikeda, decompress the soil integrally with a minimum soil revolving in its surface.

It has also two articulated rolls that help the leveling and finishing of the soil and two disks

trimmed which put the sugarcane haystack in its original position. Fertilizer bins has capacity of 500 kg each one, with endless screw dosing valve of stainless steel operated by hydraulic motor (1 per bin).

Operation of the fertilizer dosing valve through the hydraulic motor.

Set of trimmed disks and leveling rolls.

| Model  | Disk<br>Diameter | Rod Spacing          | Bin Capacity | Security      | Weight  | Power<br>Minimum |
|--------|------------------|----------------------|--------------|---------------|---------|------------------|
| CTC 2L | 24"              | 1.30 / 1.40 / 1.50 m | 500 kg       | Shock Control | 1320 kg | 180 hp           |