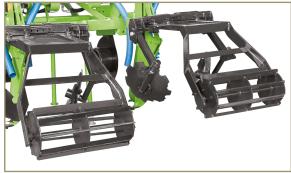

It has also two articulated rolls that help the leveling and finishing of the soil and two disks

trimmed which put the sugarcane haystack in its original position. Fertilizer bins has capacity of 500 kg each one, with endless screw dosing valve of stainless steel operated by hydraulic motor (1 per bin).

Operation of the fertilizer dosing valve through the hydraulic motor.

Set of trimmed disks and leveling rolls.

| Model  | Disk<br>Diameter | Rod Spacing          | Bin Capacity | Security      | Weight  | Power<br>Minimum |
|--------|------------------|----------------------|--------------|---------------|---------|------------------|
| CTC 2L | 24"              | 1.30 / 1.40 / 1.50 m | 500 kg       | Shock Control | 1320 kg | 180 hp           |