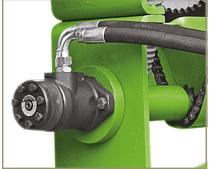

Operation of the fertilizer dosing valve through the hydraulic motor.

Set of trimmed disks and leveling rolls.

| Model  | Disk<br>Diameter | Rod Spacing          | Bin Capacity | Security      | Weight  | Power<br>Minimum |
|--------|------------------|----------------------|--------------|---------------|---------|------------------|
| CTC 2L | 24"              | 1.30 / 1.40 / 1.50 m | 500 kg       | Shock Control | 1320 kg | 180 hp           |